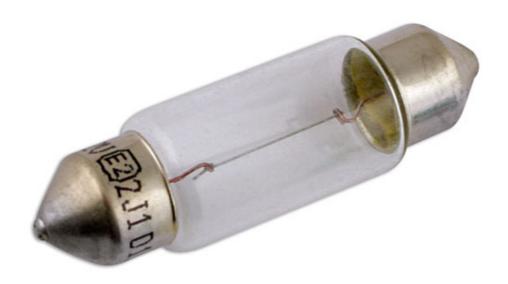

## Lucas Festoon Bulb SV8 12V 5W OE239 10pc

The Lucas automotive bulb range consists of over 600 references covering cars, light and heavy duty commercial vehicles and motorcycles. With over 99 % vehicle parc coverage and an unrivaled reputation for quality, the Lucas automotive bulb offering is the obvious choice for both aftermarket and original equipment dealers throughout the world. Lucas automotive bulbs are instantly recognisable as a brand you can trust, with a heritage dating back to the earliest vehicles on the UK roads. The range has been continually developed over the years to remain at the forefront of technology whilst maintaining a broad coverage across classic cars.

## **Additional Information**

- Festoon Type Auto Bulb.
- ANSI Code 239.
- 11 x 38mm SV8.
- 12v / 5 watt.
- 10pc.